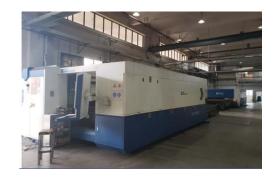

- · Italy imported SALVANINI flexible sheet metal processing production line
- · Fiber laser cutting machine production line
- Spraying Line (German WAGNER Spraying Room)
- · A corner of the production workshop
- · Escalator production workshop
- Optical fiber laser cutting machine production line
- · CNC bending machine
- Car wall automated assembly line

The company has introduced a series of world-advanced fully automated production lines such as Salvagnini, which will fully realize the intelligent production of Industry 4.0, and also demonstrate the company's solid achievements in "machine substitution".

It has achieved an annual production capacity of 50,000 sets of various elevators, 5,000 sets of threedimensional parking garages and 20,000 sets of elevator accessories.