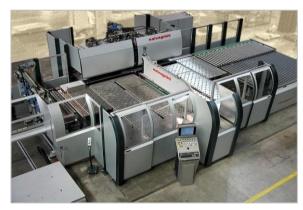

# All-in-one production

- Shortest delivery
- Stable harmony between parts

P.M.S.M production line

Door panel production line (SALVAGNINI : Italy)

PDM System (Product Data Management)

Painting line

**Control panel production Line** 

- · Italy imported SALVANINI flexible sheet metal processing production line
- · Fiber laser cutting machine production line
- Spraying Line (German WAGNER Spraying Room)
- · A corner of the production workshop
- · Escalator production workshop
- Optical fiber laser cutting machine production line
- · CNC bending machine
- Car wall automated assembly line

The company has introduced a series of world-advanced fully automated production lines such as Salvagnini, which will fully realize the intelligent production of Industry 4.0, and also demonstrate the company's solid achievements in "machine substitution".