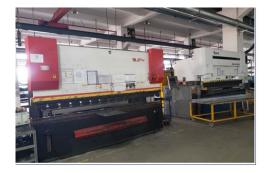

- · Italy imported SALVANINI flexible sheet metal processing production line
- · Fiber laser cutting machine production line
- Spraying Line (German WAGNER Spraying Room)
- · A corner of the production workshop
- · Escalator production workshop
- Optical fiber laser cutting machine production line
- · CNC bending machine
- Car wall automated assembly line

The company has introduced a series of world-advanced fully automated production lines such as Salvagnini, which will fully realize the intelligent production of Industry 4.0, and also demonstrate the company's solid achievements in "machine substitution".