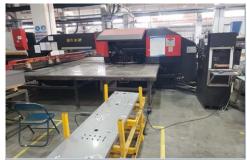

- · Italy imported SALVANINI flexible sheet metal processing production line
- · Fiber laser cutting machine production line
- Spraying Line (German WAGNER Spraying Room)
- · A corner of the production workshop
- · Escalator production workshop
- Optical fiber laser cutting machine production line
- · CNC bending machine
- Car wall automated assembly line

The company has introduced a series of world-advanced fully automated production lines such as Salvagnini, which will fully realize the intelligent production of Industry 4.0, and also demonstrate the company's solid achievements in "machine substitution".

It has achieved an annual production capacity of 50,000 sets of various elevators, 5,000 sets of threedimensional parking garages and 20,000 sets of elevator accessories.