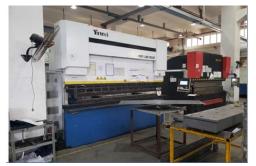

- · Italy imported SALVANINI flexible sheet metal processing production line
- · Fiber laser cutting machine production line
- Spraying Line (German WAGNER Spraying Room)
- · A corner of the production workshop
- · Escalator production workshop
- Optical fiber laser cutting machine production line
- · CNC bending machine
- Car wall automated assembly line

The company has introduced a series of world-advanced fully automated production lines such as Salvagnini, which will fully realize the intelligent production of Industry 4.0, and also demonstrate the company's solid achievements in "machine substitution".