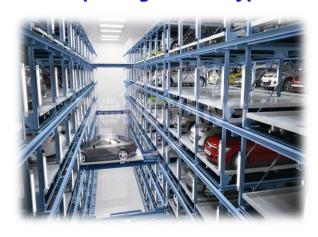

# Types Of Smart Parking

الريان ۸۱-۶۸۷۸۸

**Tower Parking** 

**Grand parking - Pallet Type** 

**Grand parking – Pallet-less Type** 

**Rotary Parking** 

**Multi circulation Parking** 

**Puzzle Parking** 