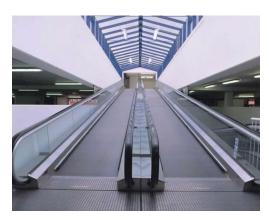

# **TRAVELATORS**

• Travelator are designed to reduce noise emission and provide a quiet and comfortable ambience and have been widely recognized for their safety and reliability at International Airport and other large scale transportation facilities Also, with simplified maintenance and repair, and energy conservation capabilities, our escalators provide the highest level of comfort and satisfaction in horizontal movement.

Horizontal

Type

**Travelator** 

Inclination: 10° / 12°

Rated Speed: 30m/min

Width(mm): 800 / 1000

Horizontal Distance(mm): 9110 ~ 80000

**Inclination: 0°** 