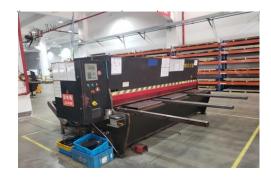

- · Italy imported SALVANINI flexible sheet metal processing production line
- · Fiber laser cutting machine production line
- Spraying Line (German WAGNER Spraying Room)
- · A corner of the production workshop
- · Escalator production workshop
- Optical fiber laser cutting machine production line
- · CNC bending machine
- Car wall automated assembly line

The company has introduced a series of world-advanced fully automated production lines such as Salvagnini, which will fully realize the intelligent production of Industry 4.0, and also demonstrate the company's solid achievements in "machine substitution".