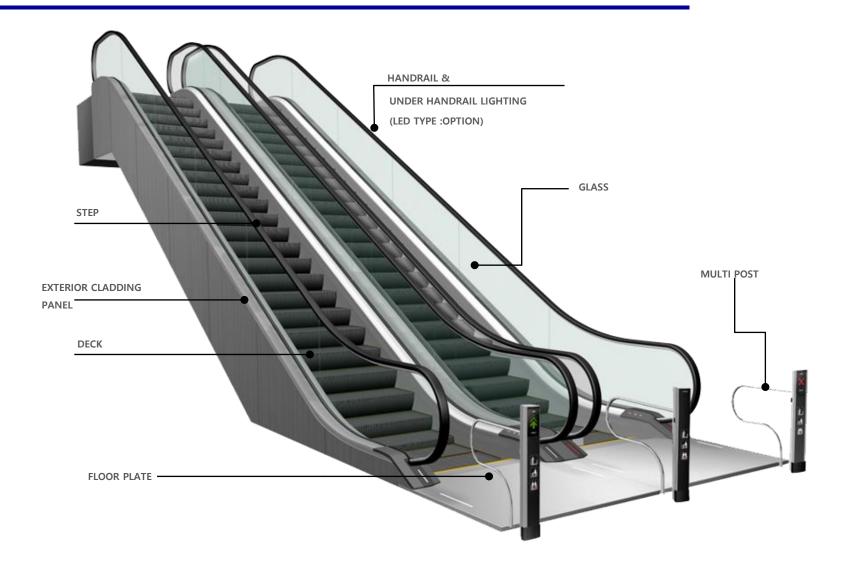

# **ESCALATORS**

You can safely trust Our Partners Escalators . We provide three precise escalators that are in perfect harmony with the surrounding space millennium escalators, suitable for hotel, department store, and office use; modular escalators, suitable for subway stations and airport terminals; and our H-Series escalators, suitable for international airports, subway stations and major sporting facilities

### **EXTERIOR VIEW**