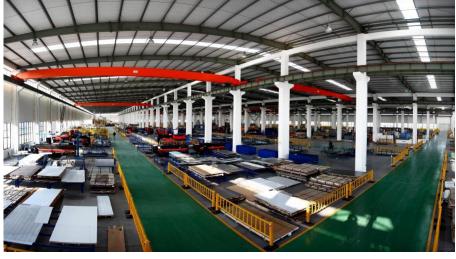

# **Sicher Elevator Group**

**Sicher Germany factory** 

**Custom Union Countries Depot** 

**North America Depot** 

**South America Depot** 

**Africa Depot** 

**Sicher China No.1 factory** 110,600 square meters

36 Branches in China main land

**Sicher China No.2 factory** 170,000 square meters

**Austrilia Depot** 

The company has introduced a series of world-advanced fully automated production lines such as Salvagnini, which will fully realize the intelligent production of Industry 4.0, and also demonstrate the company's solid achievements in "machine substitution".

It has achieved an annual production capacity of 50,000 sets of various elevators, 5,000 sets of threedimensional parking garages and 20,000 sets of elevator accessories.