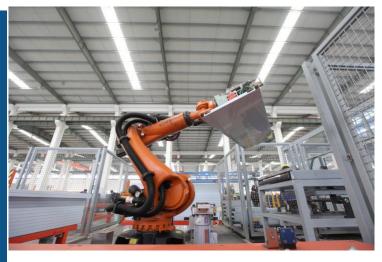

# Industry 4.0 –Sicher intelligent factories

The company has introduced a series of world-advanced fully automated production lines such as Salvagnini, which will fully realize the intelligent production of Industry 4.0, and also demonstrate the company's solid achievements in "machine substitution".