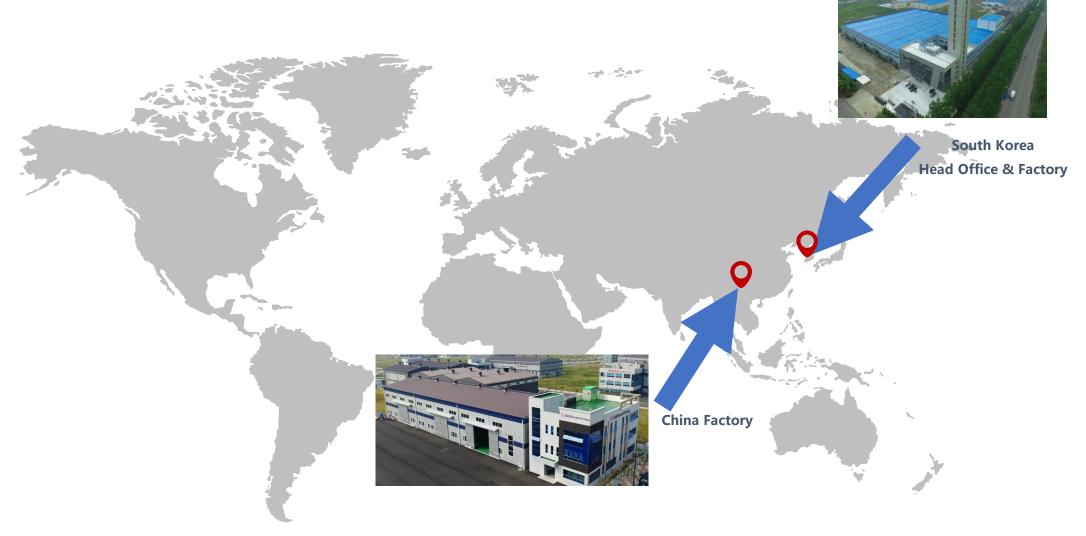

4.0m/s        |
| Escalator       | GRE 20<br>GRE 30<br>GRE 50       | STEP WIDTH: 600mm, 800mm, 1000mm<br>SPEED : 0.5m/s, 0.63m/s<br>Inclined Angle: 30°, 35°<br>Rise Height : 1M~30M                    | Rise Height ≤ 30M |
| Travellators    | GRM 15<br>GRM 20                 | STEP WIDTH: 800mm, 1000mm, 1400mm<br>SPEED : 0.5m/s, 0.65m/s, 0.75m/s<br>Inclined Angle: 0°, 6°, 10°, 11°, 12°<br>Length : 1M~120M | Length ≤ 120M     |
| Parking system  | PXD, PPY<br>PSH, PJS<br>PCS, PQJ | Packing Lots: 2~500<br>Floor Number: 2~20                                                                                          | Lots ≤ 500        |

# **Sicher Remote Monitoring**

The technology of IOT on the basic of SICHER control system







Monitoring room at anywhere/ China/ Germany/Qatar













### All-in-one Capability for quick supply and response in service









**Production Line for Motor** 



**Motor inspection** 



Production line for safety Device



Production line for Wall & Door panel



Production line for Control Panel





# All-in-one production

- Shortest delivery
- Stable harmony between parts



P.M.S.M production line



Door panel production line (SALVAGNINI : Italy)





PDM System (Product Data Management)



Painting line



**Control panel production Line** 































- · Italy imported SALVANINI flexible sheet metal processing production line
- · Fiber laser cutting machine production line
- Spraying Line (German WAGNER Spraying Room)
- · A corner of the production workshop
- · Escalator production workshop
- Optical fiber l