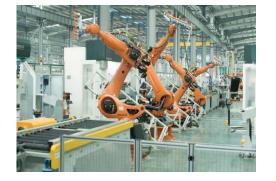

# Industry 4.0 –Sicher intelligent factories

The company has introduced a series of world-advanced fully automated production lines such as Salvagnini, which will fully realize the intelligent production of Industry 4.0, and also demonstrate the company's solid achievements in "machine substitution".