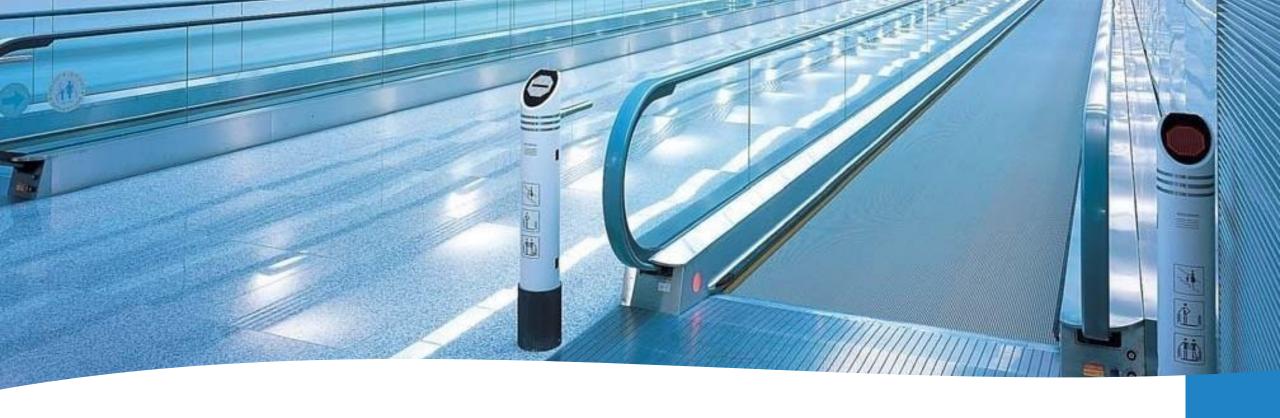

# **TRAVELATORS**

• Travelator are designed to reduce noise emission and provide a quiet and comfortable ambience and have been widely recognized for their safety and reliability at International Airport and other large scale transportation facilities Also, with simplified maintenance and repair, and energy conservation capabilities, our escalators provide the highest level of comfort and satisfaction in horizontal movement.

Horizontal

Type

**Travelator** 

Inclination: 10° / 12°

Rated Speed: 30m/min

Width(mm): 800 / 1000

Horizontal Distance(mm): 9110 ~ 80000

**Inclination: 0°** 