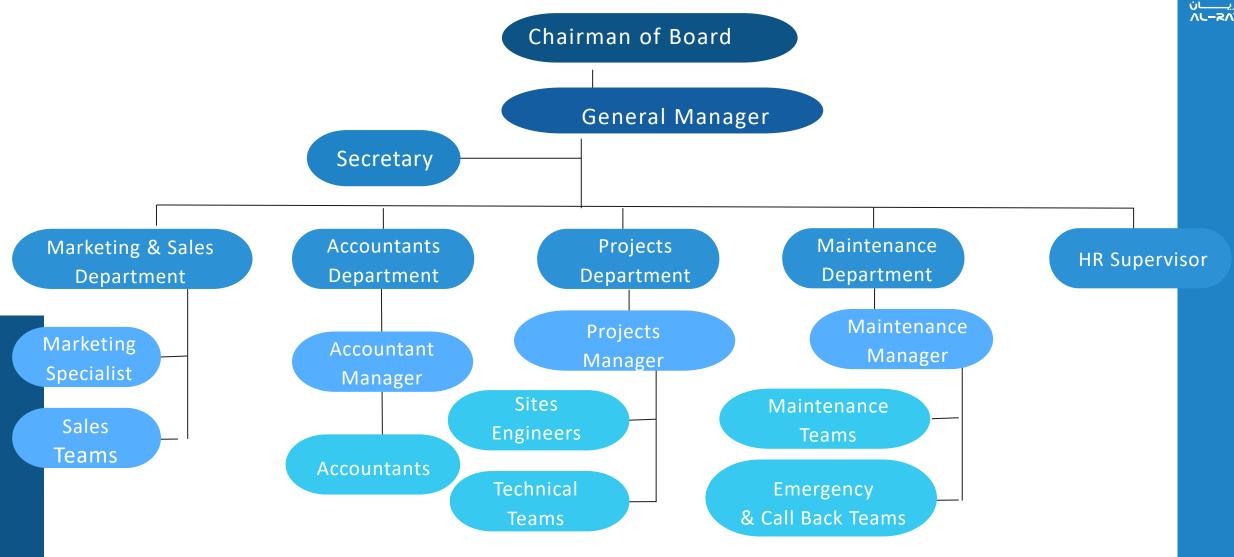

# ORGANIZATION CHART

Installation Services

Maintenance Services

Consultancy

Services

Modernization Services

We at Al-Rayan proudly provide clients with consultancy services to meet their requirements with high efficiency