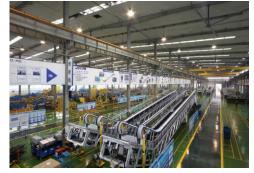

# **Sicher Elevator Group**

**Sicher Germany factory** 

**Custom Union Countries Depot** 

**North America Depot** 

**South America Depot** 

**Africa Depot** 

**Sicher China No.1 factory** 110,600 square meters

36 Branches in China main land

**Sicher China No.2 factory** 170,000 square meters

**Austrilia Depot** 

It has achieved an annual production capacity of 50,000 sets of various elevators, 5,000 sets of threedimensional parking garages and 20,000 sets of elevator accessories.