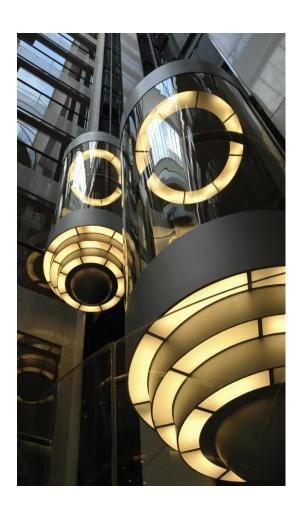

# Elevator with comfortable and smoother experience

Observation elevators provide passengers with an open view of the building or city landscape through transparent glass walls.

- Various options for the observation window include
- One Side
- Two Side
- Three Side
- Semicircular
- Key Hole
- Glass Walled
- Full Circle