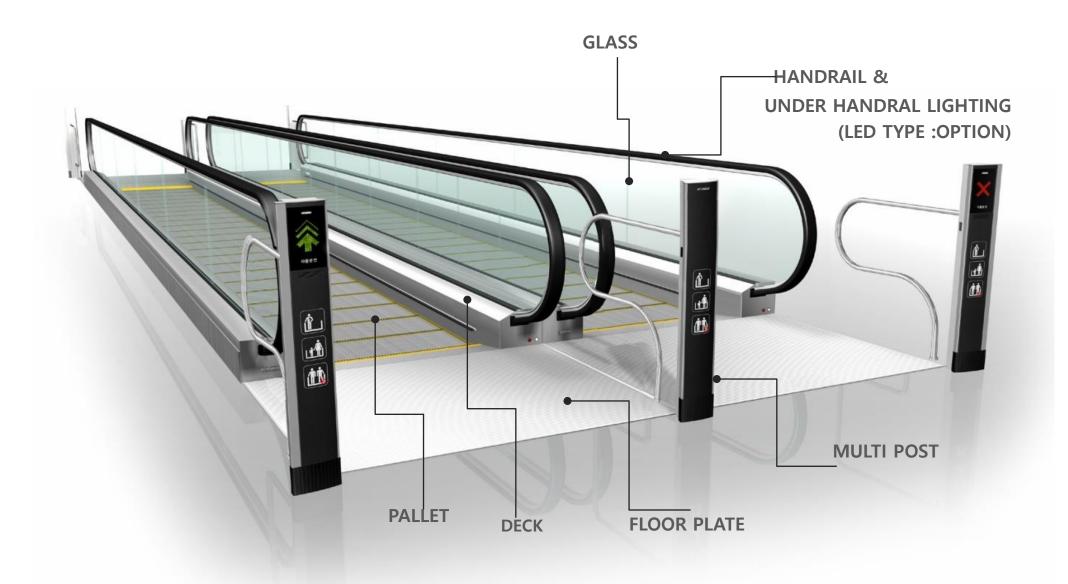

# **ESCALATORS**

You can safely trust Our Partners Escalators . We provide three precise escalators that are in perfect harmony with the surrounding space millennium escalators, suitable for hotel, department store, and office use; modular escalators, suitable for subway stations and airport terminals; and our H-Series escalators, suitable for international airports, subway stations and major sporting facilities

Width(mm): 600 / 800 / 1000

**Vertical Rise(mm): 2000 ~ 10500** 

**Inclination:** 30° / 35°(up to 6000)

Rated Speed: 30m/min

Width(mm): 600 / 800 / 1000

**Vertical Rise(mm): 10500 ~ 20000** 

**Inclination: 30°** 

Rated Speed: 30m/min

# **TRAVELATORS**

• Travelator are designed to reduce noise emission and provide a quiet and comfortable ambience and have been widely recognized for their safety and reliability at International Airport and other large scale transportation facilities Also, with simplified maintenance and repair, and energy conservation capabilities, our escalators provide the highest level of comfort and satisfaction in horizontal movement.

Horizontal

Type

**Travelator** 

Inclination: 10° / 12°

Rated Speed: 30m/min

Width(mm): 800 / 1000

Horizontal Distance(mm): 9110 ~ 80000

**Inclination: 0°** 

Rated Speed: 30m/min

Inclination: 10° / 12°

Rated Speed: 30m/min

Width(mm): 800 / 1000

Horizontal Distance(mm): 9110 ~ 80000

Inclination: 0°

Rated Speed: 30m/min