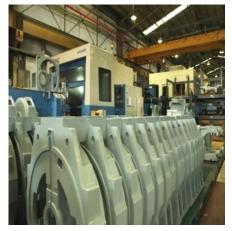

The company has introduced a series of world-advanced fully automated production lines such as Salvagnini, which will fully realize the intelligent production of Industry 4.0, and also demonstrate the company's solid achievements in "machine substitution".

It has achieved an annual production capacity of 50,000 sets of various elevators, 5,000 sets of threedimensional parking garages and 20,000 sets of elevator accessories.