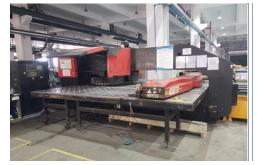

- · Italy imported SALVANINI flexible sheet metal processing production line
- · Fiber laser cutting machine production line
- Spraying Line (German WAGNER Spraying Room)
- · A corner of the production workshop
- · Escalator production workshop
- Optical fiber laser cutting machine production line
- · CNC bending machine
- Car wall automated assembly line

The company has introduced a series of world-advanced fully automated production lines such as Salvagnini, which will fully realize the intelligent production of Industry 4.0, and also demonstrate the company's solid achievements in "machine substitution".