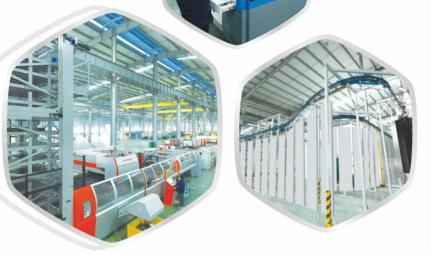

# Industry 4.0 –Sicher intelligent factories

The company has introduced a series of world-advanced fully automated production lines such as Salvagnini, which will fully realize the intelligent production of Industry 4.0, and also demonstrate the company's solid achievements in "machine substitution".

It has achieved an annual production capacity of 50,000 sets of various elevators, 5,000 sets of threedimensional parking garages and 20,000 sets of elevator accessories.